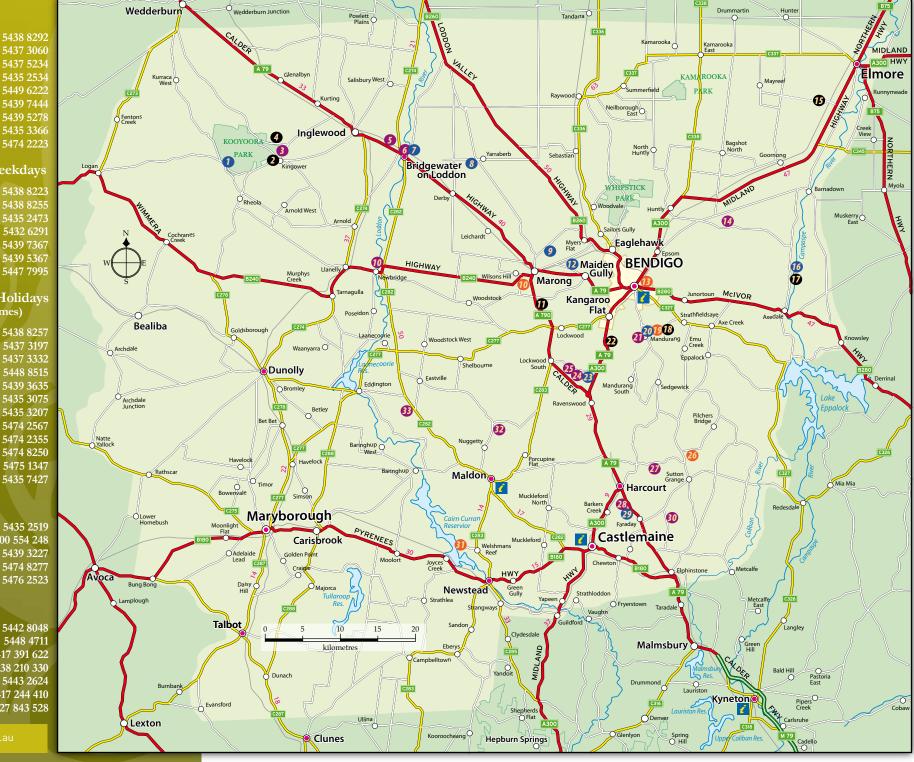

#### Open 7 Days

|   | 1  | Kangderaar Vineyard       | 5438 8 |
|---|----|---------------------------|--------|
|   | 7  | Water Wheel Vineyards     | 5437 3 |
|   | 8  | Connor Park Winery        | 5437 5 |
|   | 9  | Sandhurst Ridge Winery    | 5435 2 |
| η | 12 | Balgownie Estate          | 5449 6 |
| Ĭ | 16 | Bendigo Wine Estate       | 5439 7 |
|   | 20 | Chateau Doré Winery       | 5439 5 |
|   | 23 | Big Hill Vineyard         | 5435 3 |
|   | 29 | Harcourt Valley Vineyards | 5474 2 |
|   |    |                           |        |

#### **Open Weekends & Most Weekdays**

| 2  | Blanche Barkly Wines    | 5438 82 |
|----|-------------------------|---------|
| 4  | Glenalbyn Winery        | 5438 82 |
| 1  | Marong Vineyard         | 5435 24 |
| 15 | Avonmore Estate         | 5432 62 |
| 17 | Rivergate Wines         | 5439 73 |
| 18 | Mandurang Valley Winery | 5439 53 |
| 22 | Chateau Leamon          | 5447 79 |

## **Open Weekends & Public Holidays**

|    | (or by arrangement at other times) |           |  |
|----|------------------------------------|-----------|--|
| 3  | Passing Clouds                     | 5438 8257 |  |
| 5  | Old Loddon Wines                   | 5437 3197 |  |
| 6  | Pondalowie                         | 5437 3332 |  |
| 14 | Wellbush Vineyard                  | 5448 8515 |  |
| 21 | Lynnevale Estate                   | 5439 3635 |  |
| 24 | Belvoir Park Estate                | 5435 3075 |  |
| 25 | Bullock Creek Vineyard             | 5435 3207 |  |
| 27 | Butterfly Crossing                 | 5474 2567 |  |
| 28 | BlackJack Vineyards                | 5474 2355 |  |
| 30 | Langanook Wines                    | 5474 8250 |  |
| 32 | Nuggetty Vineyard                  | 5475 1347 |  |

- 32 Nuggetty Vineyard
- 33 Chaperon Wines

#### **Open By Appointment**

|  | 10 | Burnt Acre Vineyard | 5435 |
|--|----|---------------------|------|
|--|----|---------------------|------|

- 1300 554 248 13 BRIT Winery
- 19 Tannery Lane Vineyard
- 5474 8277 26 Sutton Grange Winery
- 31 Lake Cairn Curran Vineyard 5476 2523

#### No Cellar Door

| Black Estate Vineyard | 5442    |
|-----------------------|---------|
| Glenwillow Vineyard   | 5448    |
| Knots Wines           | 0417 39 |
| Newbridge Wines       | 0438 21 |
| Sanctuary Hill        | 5443    |
| Sheer Drop Wines      | 0417 24 |
| Turners Crossing      | 0427 84 |
|                       |         |