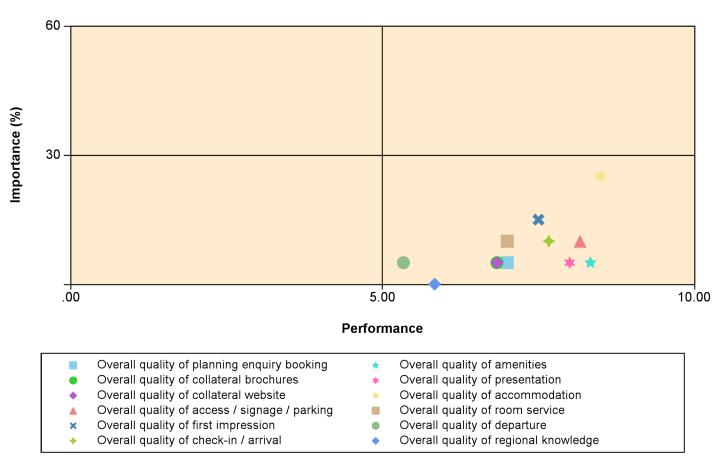

## **Audit Performance Overview**

| PERFORMANCE                                   | PERFORMANCE<br>(OUT OF 10) | IMPORTANCE<br>(PERCENTAGE) |
|-----------------------------------------------|----------------------------|----------------------------|
| Overall quality of planning enquiry booking   | 7.00                       | 5.0                        |
| Overall quality of collateral brochures       | 6.83                       | 5.0                        |
| Overall quality of collateral website         | 6.83                       | 5.0                        |
| Overall quality of access / signage / parking | 8.17                       | 10.0                       |
| Overall quality of first impression           | 7.50                       | 15.0                       |
| Overall quality of check-in / arrival         | 7.67                       | 10.0                       |
| Overall quality of amenities                  | 8.33                       | 5.0                        |
| Overall quality of presentation               | 8.00                       | 5.0                        |
| Overall quality of accommodation              | 8.50                       | 25.0                       |
| Overall quality of room service               | 7.00                       | 10.0                       |
| Overall quality of departure                  | 5.33                       | 5.0                        |
| Overall quality of regional knowledge         | 5.83                       | 0.0                        |