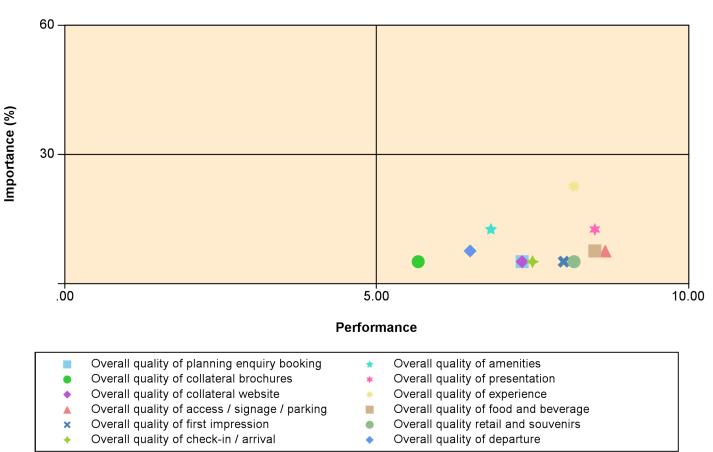

## **Audit Performance Overview**

| PERFORMANCE                                   | PERFORMANCE<br>(OUT OF 10) | IMPORTANCE<br>(PERCENTAGE) |
|-----------------------------------------------|----------------------------|----------------------------|
| Overall quality of planning enquiry booking   | 7.33                       | 5.0                        |
| Overall quality of collateral brochures       | 5.67                       | 5.0                        |
| Overall quality of collateral website         | 7.33                       | 5.0                        |
| Overall quality of access / signage / parking | 8.67                       | 7.5                        |
| Overall quality of first impression           | 8.00                       | 5.0                        |
| Overall quality of check-in / arrival         | 7.50                       | 5.0                        |
| Overall quality of amenities                  | 6.83                       | 12.5                       |
| Overall quality of presentation               | 8.50                       | 12.5                       |
| Overall quality of experience                 | 8.17                       | 22.5                       |
| Overall quality of food and beverage          | 8.50                       | 7.5                        |
| Overall quality retail and souvenirs          | 8.17                       | 5.0                        |
| Overall quality of departure                  | 6.50                       | 7.5                        |