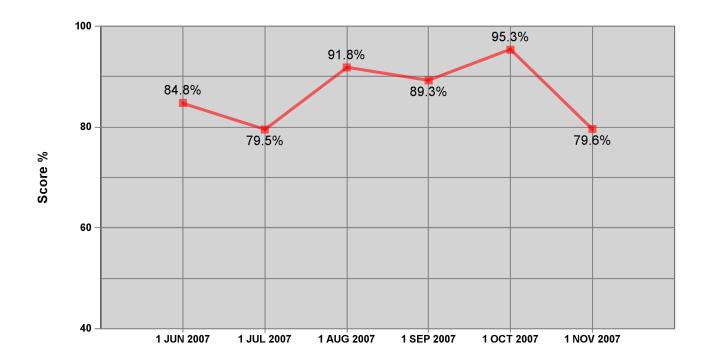

## Bendigo Tourism Operational Trend between 01 Jun 2007 and 01 Jan 2008 for All Formats, VIC, Bendigo City, All stores

|                            | 1 JUN<br>2007 | 1 JUL<br>2007 | 1 AUG<br>2007 | 1 SEP<br>2007 | 1 OCT<br>2007 | 1 NOV<br>2007 | Total |
|----------------------------|---------------|---------------|---------------|---------------|---------------|---------------|-------|
| ACCOMMODATION              | 87.8%         | 84.7%         | 88.5%         | 78.4%         | 97.7%         | 88.6%         | 87.6% |
| RESTAURANT & CAFÉ          | 76.9%         | 72.3%         | 92.3%         | 98.5%         | 100.0%        | 79.7%         | 86.6% |
| RETAIL GENERAL             | 89.7%         | 87.2%         | 100.0%        | 92.1%         | 100.0%        | 84.6%         | 92.3% |
| TOURISM ATTRACTION         | 91.8%         | 85.7%         | 91.8%         | 97.8%         | 88.2%         | 72.5%         | 88.0% |
| VISITOR INFORMATION CENTRE | 76.5%         | 67.9%         | 91.4%         | 82.7%         | 95.1%         | 75.3%         | 81.5% |
| Total                      | 84.8%         | 79.5%         | 91.8%         | 89.3%         | 95.3%         | 79.6%         | 86.7% |