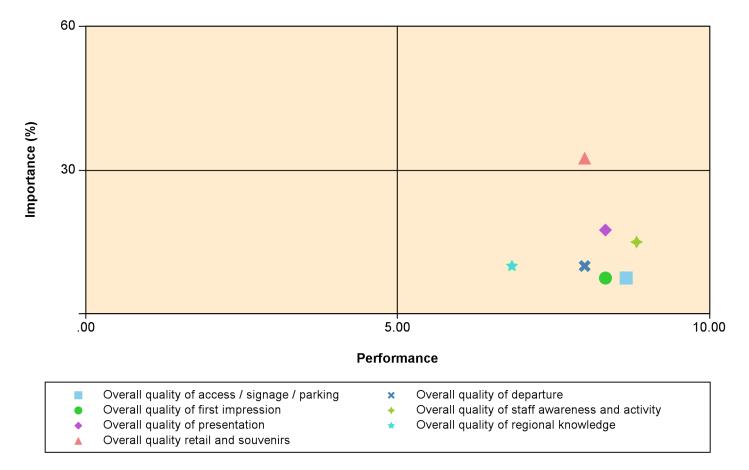

## **Audit Performance Overview**

| PERFORMANCE                                     | PERFORMANCE<br>(OUT OF 10) | IMPORTANCE<br>(PERCENTAGE) |
|-------------------------------------------------|----------------------------|----------------------------|
| Overall quality of access / signage / parking   | 8.67                       | 7.5                        |
| Overall quality of first impression             | 8.33                       | 7.5                        |
| Overall quality of presentation                 | 8.33                       | 17.5                       |
| Overall quality retail and souvenirs            | 8.00                       | 32.5                       |
| Overall quality of departure                    | 8.00                       | 10.0                       |
| Overall quality of staff awareness and activity | 8.83                       | 15.0                       |
| Overall quality of regional knowledge           | 6.83                       | 10.0                       |