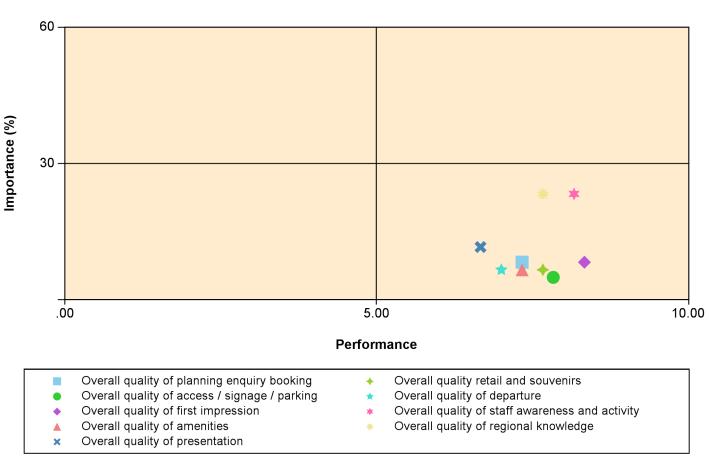

## Audit Performance Overview

| PERFORMANCE                                     | PERFORMANCE<br>(OUT OF 10) | IMPORTANCE<br>(PERCENTAGE) |
|-------------------------------------------------|----------------------------|----------------------------|
| Overall quality of planning enquiry booking     | 7.33                       | 8.3                        |
| Overall quality of access / signage / parking   | 7.83                       | 5.0                        |
| Overall quality of first impression             | 8.33                       | 8.3                        |
| Overall quality of amenities                    | 7.33                       | 6.7                        |
| Overall quality of presentation                 | 6.67                       | 11.7                       |
| Overall quality retail and souvenirs            | 7.67                       | 6.7                        |
| Overall quality of departure                    | 7.00                       | 6.7                        |
| Overall quality of staff awareness and activity | 8.17                       | 23.3                       |
| Overall quality of regional knowledge           | 7.67                       | 23.3                       |